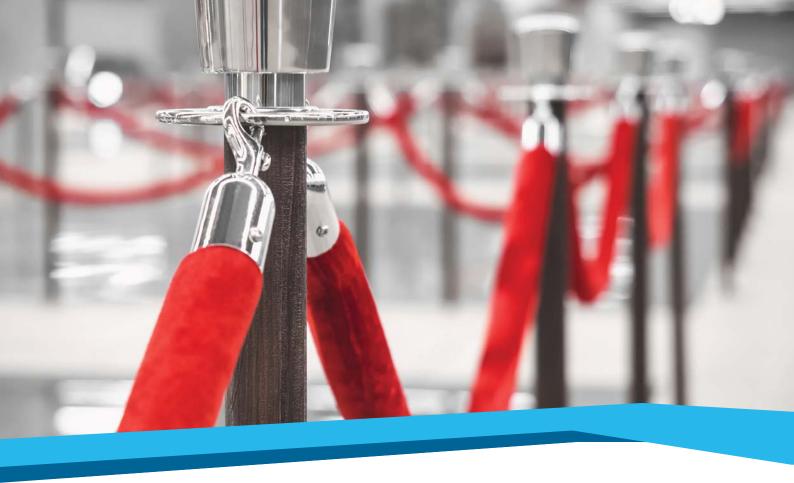

Metropolitan Expo covers a total of 50,000 m<sup>2</sup> indoor space that includes:

- Four (4) large, modern exhibition halls from 6,000 to 13,000 m<sup>2</sup> in parallel provision on the same level
- Two (2) conference halls, with 600 and 300 people capacity respectively. They have full audiovisual equipment, lighting dimmer, air conditioning and internet connection
- Two (2) impressive, independent reception halls (Lobbies 1 & 2), with a variety of services, sized 3,000 m², both of austere luxury, exceptional functionality and aesthetics
- One (1) comfortable main corridor of high aesthetics, with natural light and visibility, which consolidates all Centre's spaces, offering to visitors advanced services and infrastructures (rest areas, info kiosks, displays with routes for metro-suburban etc)
- Three (3) outdoor events' spaces of a total area of 6,800 m<sup>2</sup>, which can accommodate any type of event, in a unique environment
- Seven (7) café and two (2) restaurants, stylish & functional
- Two (2) parking areas (PA & PB) of a total area of 100,000 m<sup>2</sup>, designed for easy access and movement of vehicles
- 8,000 m<sup>2</sup> outdoor green areas, environmentally managed and in alignment with the wider natural environment

3D plan of the building

Metropolitan Expo is proved to be an ideal exhibition structure, hosting large scale events.

Our main competitive advantages are:

- Very tall exhibition halls, from 7 to 12 meters
- The venue provides exhibition space on one single level, improving and simplifying access for exhibitors and their contractors
- Many, spacious and fully accessible entrances for cargos & goods
- Floor structure for electrical, plumbing and sewer services
- Full air conditioning and ventilation of indoor space
- Advanced fire detection and fire protection systems
- State of the art technological infrastructure (telephony, wireless internet, sound installation)
- Easy circulation of visitors in all areas of the Centre