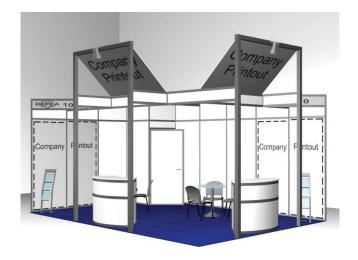

#### a) Shell Scheme Stand - Basic Type

The Basic Shell Scheme type is a shell scheme stand solution at 3.00m height, constructed with an aluminium framed OCTANORM system and white wall panels.

Grey carpet, ceiling beams for spots and fascia board with company name are included.

The stand is equipped with 3 grey chairs, 1 white desk with two drawers, 2 white cubes of 0.60m and 0.80m height respectively,1 spotlight per 3m<sup>2</sup> and 1 grounded socket 0.5KW.

| Furniture , lighting equipment & signage according to the following table. |  |  |
|----------------------------------------------------------------------------|--|--|
|                                                                            |  |  |
| 1                                                                          |  |  |
| 1/3m <sup>2</sup>                                                          |  |  |
| 3                                                                          |  |  |
| 1                                                                          |  |  |
| 1                                                                          |  |  |
| 1                                                                          |  |  |
| 1                                                                          |  |  |
|                                                                            |  |  |