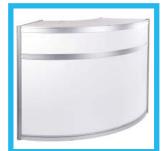

#### b) Shell Scheme Stand - Silver Type 12m² up to 40m²

The Silver Shell Scheme type is a shell scheme stand solution at 3.00m height, constructed with an aluminium framed OCTANORM system and wall panels (wall colour range).

Carpet (colour range), ceiling beams for spots and fascia board with booth number are included.

Additional exposure benefits include:

Large scale company logo printout (2.00x1.30m) for high visibility on a maxima construction (2.00x 4.00m), as well as large scale printouts on stand's side panels and logo printed on info desk (artwork to be provided by exhibitor).

| Furniture, lighting equipment & signage according to |
|------------------------------------------------------|
| the following table.                                 |

| PRODUCT                                                    | 12m <sup>2</sup> -18m <sup>2</sup> | 19m <sup>2</sup> -40m <sup>2</sup> |
|------------------------------------------------------------|------------------------------------|------------------------------------|
| Grounded socket<br>0.5KW                                   | 1                                  | 1                                  |
| HQI 150Watt                                                | 1/4m²                              | 1/4m²                              |
| Bar stool                                                  | 1                                  | 2                                  |
| Info desk with company printout 1.52*0.67m                 | 1                                  | 2                                  |
| Grey fabric chair                                          | 3                                  | 6                                  |
| Round table with glass surface, diameter 0.70m             | 1                                  | 2                                  |
| Brochure rack A4                                           | 1                                  | 2                                  |
| Company printout 0.95*2.38m                                | 2 panels                           | 4 panels                           |
| Digital printing<br>with company<br>printout<br>2.00*1.30m | 1                                  | 2                                  |
| Storage room<br>1.00*1.00m with<br>white wooden door       | 1                                  | 1                                  |

PRICE €99,00 / m<sup>2</sup>

<sup>\*</sup>Orders are processed according to priority & availability.

<sup>\*</sup>Please mark with X your preferred wall & carpet colour

<sup>\*</sup>For stands over 40m², lighting, signage and equipment quantities will be adjusted accordingly. Contact Expowork's customer service for information.