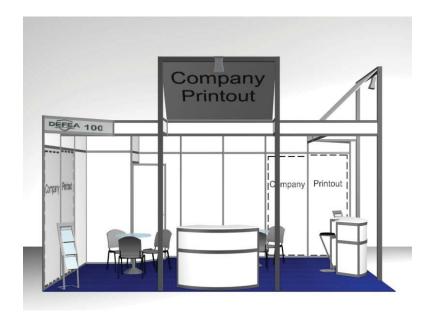

#### b) Shell Scheme Stand - Silver Type 12m² up to 40m²

The Silver Shell Scheme type is a shell scheme stand solution at 3.00m height, constructed with an aluminium framed OCTANORM system and wall panels (wall colour range).

Carpet (colour range), ceiling beams for spots and fascia board with booth number are included.

Additional exposure benefits include:

Large scale company logo printout (2.00x1.30m) for high visibility on a maxima construction (2.00x 4.00m), as well as large scale printouts on stand's side panels and logo printed on info desk (artwork to be provided by exhibitor).

| Furniture, lighting equipment & signage according to |
|------------------------------------------------------|
| the following table.                                 |

| PRODUCT                                                    | 12m <sup>2</sup> -18m <sup>2</sup> | 19m <sup>2</sup> -40m <sup>2</sup> |
|------------------------------------------------------------|------------------------------------|------------------------------------|
| Grounded socket<br>0.5KW                                   | 1                                  | 1                                  |
| HQI 150Watt                                                | 1/4m²                              | 1/4m²                              |
| Bar stool                                                  | 1                                  | 2                                  |
| Info desk with company printout 1.52*0.67m                 | 1                                  | 2                                  |
| Grey fabric chair                                          | 3                                  | 6                                  |
| Round table with glass surface, diameter 0.70m             | 1                                  | 2                                  |
| Brochure rack A4                                           | 1                                  | 2                                  |
| Company printout 0.95*2.38m                                | 2 panels                           | 4 panels                           |
| Digital printing<br>with company<br>printout<br>2.00*1.30m | 1                                  | 2                                  |
| Storage room<br>1.00*1.00m with<br>white wooden door       | 1                                  | 1                                  |