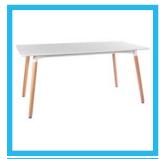

T10. Round beech wood table Ø0.70x0.73

▶T11. Round sand blasted glass table ø0.70x0.75

T12. Square table (tall)

▶ Ref.: 03040701

▶ Ref.: 03040900

▶ Ref.: 03041000

▶T13 Glass round table (tall) ø0.60x1.10

▶ Ref.: 03042000