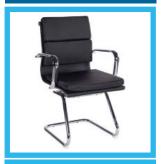

▶K25. Black swivel chair

▶K25.1 White swivel chair

▶ Ref.: 03022500 ▶ Ref.: 03022501

K26. Black visitor armchair

▶ Ref.: 03022600

▶K26.1 White visitor armchair

Ref.: 03022601

▶K27. Black campus chair