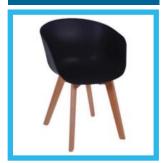

▶ Ref.: 03023400

K35. Black & wood optim

arrichan

▶ Ref.: 03023500

K35.1 White & wood optim

▶ Ref.: 03023501

▶K39. Black barcelona lounge chair

▶ Ref.: 03023900

▶K39.1 White barcelona lounge chair

| EXHIBITION: Defea 2020 | HALL: STAND:        |                  |     |
|------------------------|---------------------|------------------|-----|
| COMPANY NAME:          | NATURE of BUSINESS: |                  |     |
| ADDRESS:               |                     | POSTAL/ZIP CODE: |     |
| CONTACT PERSON:        | VAT REG. No.:       | TAX OFFICE:      | V 1 |
|                        | TEL:                |                  |     |

| STAND EQUIPMENT |                                    |         |          |       |  |
|-----------------|------------------------------------|---------|----------|-------|--|
|                 | Chairs                             |         |          |       |  |
| Article No.     | DESCRIPTION                        | PRICE   | QUANTITY | VALUE |  |
| 03022800        | K28. Black libra chair             | € 35.00 |          |       |  |
| 03022801        | K28.1 White libra chair            | € 35.00 |          |       |  |
| 03022802        | K28.2 Cappuccino libra chair       | € 35.00 |          |       |  |
| 03022900        | K29. Colorful art chair            | € 30.00 |          |       |  |
| 03023000        | K30. Plexiglass art chair          | € 25.00 |          |       |  |
| 03023100        | K31. Black & wood art chair        | € 20.00 |          |       |  |
| 03023101        | K31.1 White & wood art chair       | € 20.00 |          |       |  |
| 03023200        | K32. Black art chair               | € 23.00 |          |       |  |
| 03023201        | K32.1 White art chair              | € 23.00 |          |       |  |
| 03023300        | K33. Black linea chair             | € 20.00 |          |       |  |
| 03023301        | K33.1 White linea chair            | € 20.00 |          |       |  |
| 03023400        | K34. Black sara armchair           | € 35.00 |          |       |  |
| 03023500        | K35. Black & wood optim armchair   | € 25.00 |          |       |  |
| 03023501        | K35.1 White & wood optim armchair  | € 25.00 |          |       |  |
| 03023900        | K39. Black barcelona lounge chair  | € 80.00 |          |       |  |
| 03023901        | K39.1 White barcelona lounge chair | € 80.00 |          |       |  |
|                 | NET VALUE                          | €       |          |       |  |
|                 | VAT 24%                            | ) €     |          |       |  |
|                 | TOTAL VALUE                        | €       |          |       |  |