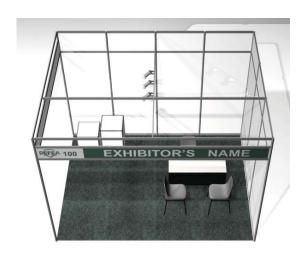

#### a) Shell Scheme Stand - Basic Type

The Basic Shell Scheme type is a shell scheme stand solution at 3.00m height, constructed with an aluminium framed OCTANORM system and white wall panels.

Grey carpet, ceiling beams for spots and fascia board with company name are included.

The stand is equipped with 3 grey chairs, 1 white desk with two drawers, 2 white cubes of 0.60m and 0.80m height respectively,1 spotlight per 3m<sup>2</sup> and 1 grounded socket 0.5KW.

| Furniture , lighting equipment & signage according to the following table. |  |  |
|----------------------------------------------------------------------------|--|--|
|                                                                            |  |  |
| 1                                                                          |  |  |
| 1/3m <sup>2</sup>                                                          |  |  |
| 3                                                                          |  |  |
| 1                                                                          |  |  |
| 1                                                                          |  |  |
| 1                                                                          |  |  |
| 1                                                                          |  |  |
|                                                                            |  |  |