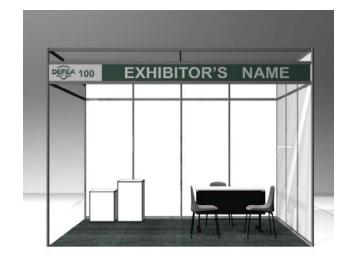

#### a) Shell Scheme Stand - Basic Type

The Basic Shell Scheme type is a shell scheme stand solution at 3.00m height, constructed with an aluminium framed OCTANORM system and white wall panels.

Grey carpet, ceiling beams for spots and fascia board with company name are included.

The stand is equipped with 3 grey chairs, 1 white desk with two drawers, 2 white cubes of 0.60m and 0.80m height respectively,1 spotlight per 3m<sup>2</sup> and 1 grounded socket 0.5KW.

| Furniture , lighting equipment & signage according to the following table. |  |  |
|----------------------------------------------------------------------------|--|--|
|                                                                            |  |  |
| 1                                                                          |  |  |
| 1/3m <sup>2</sup>                                                          |  |  |
| 3                                                                          |  |  |
| 1                                                                          |  |  |
| 1                                                                          |  |  |
| 1                                                                          |  |  |
| 1                                                                          |  |  |
|                                                                            |  |  |