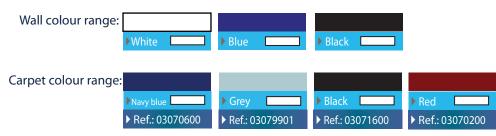

#### b) Shell Scheme Stand - Silver Type 12m² up to 40m²

The Silver Shell Scheme type is a shell scheme stand solution at 3.00m height, constructed with an aluminium framed OCTANORM system and wall panels (wall colour range).

#### c) Shell Scheme Stand - Superior Type from 24m<sup>2</sup>

The Superior Shell Scheme type is a shell scheme stand solution at 2.50m height, constructed with a square aluminum framed OCTANORM system and wall panels (wall color range).

Carpet (color range), column parts that reach 3.00m height that carry digital printings 1.00x3.50m height inside their construction (items depend on construction and sqm) and a storage room dim. 1.00x1.00m with door.

\*Orders are processed according to priority & availability.

 Navy blue
 ▶ Grey
 ▶ Black
 ▶ Red

 ▶ Ref.: 03070600
 ▶ Ref.: 03079901
 ▶ Ref.: 03071600
 ▶ Ref.: 03070200

Carpet colour range:

|                 | HALL:         |                  | G               |
|-----------------|---------------|------------------|-----------------|
|                 |               | POSTAL/ZIP CODE: | 777             |
| CONTACT PERSON: | VAT REG. No.: | TAX OFFICE:      | <b>VV</b>       |
| E-mail:         | TEL:          | FAX:             | <b>EXPOWORK</b> |