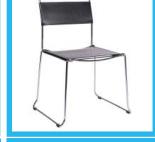

▶K25. Black swivel chair

▶K25.1 White swivel chair

▶ Ref.: 03022500 ▶ Ref.: 03022501

K26. Black visitor armchair

▶ Ref.: 03022600

▶K26.1 White visitor armchair

Ref.: 03022601

▶K27. Black campus chair