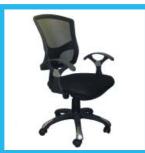

#### a. Chairs

▶K1. Swivel chair

▶K1.3. Black swivel chair MKR

▶K3. Black leather chair

▶ K4. Grey plastic chair

▶ Ref.: 03020100

▶K5. Blue chair

▶ Ref.: 03020500

▶K25. Black swivel chair

▶K25.1 White swivel chair

▶ Ref.: 03022500 ▶ Ref.: 03022501

K26. Black visitor armchair

▶ Ref.: 03022600

▶K26.1 White visitor armchair

Ref.: 03022601

▶K27. Black campus chair