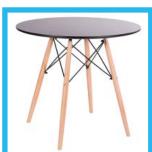

T10. Round beech wood table Ø0.70x0.73

▶T11. Round sand blasted glass table ø0.70x0.75

T12. Square table (tall)

▶ Ref.: 03040701

▶ Ref.: 03040900

▶ Ref.: 03041000

▶T13 Glass round table (tall) ø0.60x1.10

▶ Ref.: 03042000