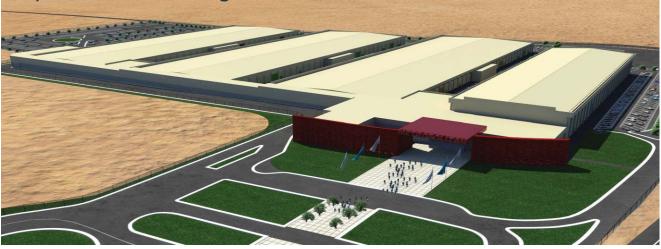

#### a) Shell Scheme Stand - Basic Type

The Basic Shell Scheme type is a shell scheme stand solution at 3.00m height, constructed with an aluminium framed OCTANORM system and white wall panels.

Grey carpet, ceiling beams for spots and fascia board with company name are included.

The stand is equipped with 3 grey chairs, 1 white desk with two drawers, 2 white cubes of 0.60m and 0.80m height respectively,1 spotlight per 3m<sup>2</sup> and 1 grounded socket 0.5KW.

| Furniture , lighting equipment & signage according to the following table. |  |  |
|----------------------------------------------------------------------------|--|--|
|                                                                            |  |  |
| 1                                                                          |  |  |
| 1/3m <sup>2</sup>                                                          |  |  |
| 3                                                                          |  |  |
| 1                                                                          |  |  |
| 1                                                                          |  |  |
| 1                                                                          |  |  |
| 1                                                                          |  |  |
|                                                                            |  |  |