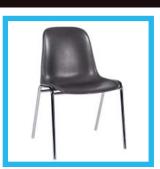

▶K5. 2 Beige chair ▶ Ref.: 03020501

▶K5. 3 Red chair

▶ Ref.: 03020502

▶K13. Beech wood chair

▶ Ref.: 03021300

▶K15.White wooden chair

▶ Ref.: 03021500

▶K22. ISO chair ▶ Ref.: 03022200