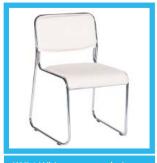

▶ Ref.: 03022700

▶K27.1 White campus chair

| EXHIBITION: Defea 2020 | HALL: STAND:        |                  |                 |
|------------------------|---------------------|------------------|-----------------|
| COMPANY NAME:          | NATURE OF BUSINESS: |                  |                 |
| ADDRESS:               |                     | POSTAL/ZIP CODE: |                 |
| CONTACT PERSON:        | VAT REG. No.:       | TAX OFFICE:      | VV              |
| E-mail:                | TEL:                | (ii dvalidole)   | <b>EXPOWORK</b> |