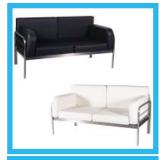

#### c. Sofas

►K11. Two -seat sofa black ►K11.2 Two -seat sofa white

Ref.: 03021100 (black)
Ref.: 03021101 (white)

▶K11.3 Two - seat sofa black emilia

▶ Ref.: 03021104

▶K38 Three - seat sofa black barcelona

▶ Ref.: 03023800

►K38.1 Three - seat sofa white barcelona

| EXHIBITION: Defea 2020 | HALL:STAND:          |                            | C               |
|------------------------|----------------------|----------------------------|-----------------|
|                        | TWW ONE OF DOSINESS. |                            | 177             |
| CONTACT PERSON:        | VAT REG. No.:        | TAX OFFICE: (if available) | _ <b>V</b> V    |
| E-mail:                | TEL:                 | FAX:                       | <b>EXPOWORK</b> |