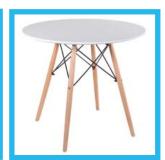

T10. Round beech wood table Ø0.70x0.73

▶T11. Round sand blasted glass table ø0.70x0.75

T12. Square table (tall)

▶ Ref.: 03040701

▶ Ref.: 03040900

▶ Ref.: 03041000

▶T13 Glass round table (tall) ø0.60x1.10

▶ Ref.: 03042000