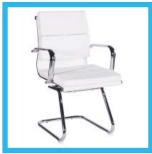

▶K25. Black swivel chair

▶K25.1 White swivel chair

▶ Ref.: 03022500 ▶ Ref.: 03022501

K26. Black visitor armchair

▶ Ref.: 03022600

▶K26.1 White visitor armchair

Ref.: 03022601

▶K27. Black campus chair