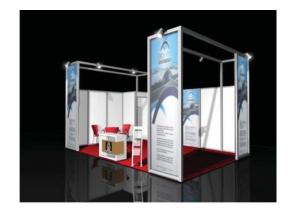

#### b) Shell Scheme Stand - Silver Type 12m² up to 40m²

The Silver Shell Scheme type is a shell scheme stand solution at 3.00m height, constructed with an aluminium framed OCTANORM system and wall panels (wall colour range).

Carpet (colour range), ceiling beams for spots and fascia board with booth number are included.

Additional exposure benefits include:

Large scale company logo printout (2.00x1.30m) for high visibility on a maxima construction (2.00x 4.00m), as well as large scale printouts on stand's side panels and logo printed on info desk (artwork to be provided by exhibitor).

| Furniture, lighting equipment & signage according to |
|------------------------------------------------------|
| the following table.                                 |

| PRODUCT                                                    | 12m <sup>2</sup> -18m <sup>2</sup> | 19m <sup>2</sup> -40m <sup>2</sup> |
|------------------------------------------------------------|------------------------------------|------------------------------------|
| Grounded socket<br>0.5KW                                   | 1                                  | 1                                  |
| HQI 150Watt                                                | 1/4m²                              | 1/4m²                              |
| Bar stool                                                  | 1                                  | 2                                  |
| Info desk with company printout 1.52*0.67m                 | 1                                  | 2                                  |
| Grey fabric chair                                          | 3                                  | 6                                  |
| Round table with glass surface, diameter 0.70m             | 1                                  | 2                                  |
| Brochure rack A4                                           | 1                                  | 2                                  |
| Company printout 0.95*2.38m                                | 2 panels                           | 4 panels                           |
| Digital printing<br>with company<br>printout<br>2.00*1.30m | 1                                  | 2                                  |
| Storage room<br>1.00*1.00m with<br>white wooden door       | 1                                  | 1                                  |