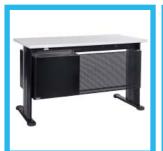

The stand is equipped with 3 grey chairs, 1 white desk with two drawers, 2 white cubes of 0.60m and 0.80m height respectively,1 spotlight per 3m<sup>2</sup> and 1 grounded socket 0.5KW.

| Furniture , lighting equipment & signage according to the following table. |  |  |
|----------------------------------------------------------------------------|--|--|
|                                                                            |  |  |
| 1                                                                          |  |  |
| 1/3m <sup>2</sup>                                                          |  |  |
| 3                                                                          |  |  |
| 1                                                                          |  |  |
| 1                                                                          |  |  |
| 1                                                                          |  |  |
| 1                                                                          |  |  |
|                                                                            |  |  |