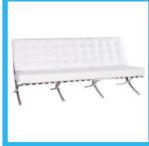

▶ Ref.: 03023400

K35. Black & wood optim

arrichan

▶ Ref.: 03023500

K35.1 White & wood optim

▶ Ref.: 03023501

▶K39. Black barcelona lounge chair

▶ Ref.: 03023900

▶K39.1 White barcelona lounge chair

| EXHIBITION: Defea 2020 | HALL: STAND:        |                  |     |
|------------------------|---------------------|------------------|-----|
| COMPANY NAME:          | NATURE of BUSINESS: |                  |     |
| ADDRESS:               |                     | POSTAL/ZIP CODE: |     |
| CONTACT PERSON:        | VAT REG. No.:       | TAX OFFICE:      | V 1 |
|                        | TEL:                |                  |     |