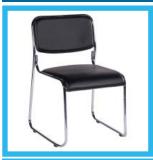

#### a. Chairs

▶K1. Swivel chair

▶K1.3. Black swivel chair MKR

▶K3. Black leather chair

▶ K4. Grey plastic chair

▶ Ref.: 03020100

▶K5. Blue chair

▶ Ref.: 03020500