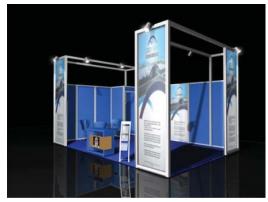

#### a) Shell Scheme Stand - Basic Type

The Basic Shell Scheme type is a shell scheme stand solution at 3.00m height, constructed with an aluminium framed OCTANORM system and white wall panels.

Grey carpet, ceiling beams for spots and fascia board with company name are included.

The stand is equipped with 3 grey chairs, 1 white desk with two drawers, 2 white cubes of 0.60m and 0.80m height respectively,1 spotlight per 3m<sup>2</sup> and 1 grounded socket 0.5KW.

| Furniture , lighting equipment & signage according to the following table. |  |  |
|----------------------------------------------------------------------------|--|--|
|                                                                            |  |  |
| 1                                                                          |  |  |
| 1/3m <sup>2</sup>                                                          |  |  |
| 3                                                                          |  |  |
| 1                                                                          |  |  |
| 1                                                                          |  |  |
| 1                                                                          |  |  |
| 1                                                                          |  |  |
|                                                                            |  |  |