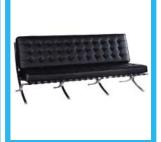

▶ Ref.: 03023400

K35. Black & wood optim

arrichan

▶ Ref.: 03023500

K35.1 White & wood optim

▶ Ref.: 03023501

▶K39. Black barcelona lounge chair

▶ Ref.: 03023900

▶K39.1 White barcelona lounge chair

| EXHIBITION: Defea 2020 | HALL: STAND:        |                  |     |
|------------------------|---------------------|------------------|-----|
| COMPANY NAME:          | NATURE of BUSINESS: |                  |     |
| ADDRESS:               |                     | POSTAL/ZIP CODE: |     |
| CONTACT PERSON:        | VAT REG. No.:       | TAX OFFICE:      | V 1 |
|                        | TEL:                |                  |     |