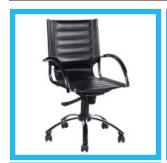

#### a. Chairs

▶K1. Swivel chair

▶K1.3. Black swivel chair MKR

▶K3. Black leather chair

▶ K4. Grey plastic chair

▶ Ref.: 03020100

▶K5. Blue chair

▶ Ref.: 03020500