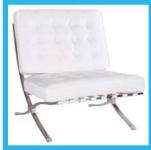

▶ Ref.: 03023400

K35. Black & wood optim

arrichan

▶ Ref.: 03023500

K35.1 White & wood optim

▶ Ref.: 03023501

▶K39. Black barcelona lounge chair

▶ Ref.: 03023900

| STAND EQUIPMENT |                                    |         |          |       |  |
|-----------------|------------------------------------|---------|----------|-------|--|
|                 | Chairs                             |         |          |       |  |
| Article No.     | DESCRIPTION                        | PRICE   | QUANTITY | VALUE |  |
| 03022800        | K28. Black libra chair             | € 35.00 |          |       |  |
| 03022801        | K28.1 White libra chair            | € 35.00 |          |       |  |
| 03022802        | K28.2 Cappuccino libra chair       | € 35.00 |          |       |  |
| 03022900        | K29. Colorful art chair            | € 30.00 |          |       |  |
| 03023000        | K30. Plexiglass art chair          | € 25.00 |          |       |  |
| 03023100        | K31. Black & wood art chair        | € 20.00 |          |       |  |
| 03023101        | K31.1 White & wood art chair       | € 20.00 |          |       |  |
| 03023200        | K32. Black art chair               | € 23.00 |          |       |  |
| 03023201        | K32.1 White art chair              | € 23.00 |          |       |  |
| 03023300        | K33. Black linea chair             | € 20.00 |          |       |  |
| 03023301        | K33.1 White linea chair            | € 20.00 |          |       |  |
| 03023400        | K34. Black sara armchair           | € 35.00 |          |       |  |
| 03023500        | K35. Black & wood optim armchair   | € 25.00 |          |       |  |
| 03023501        | K35.1 White & wood optim armchair  | € 25.00 |          |       |  |
| 03023900        | K39. Black barcelona lounge chair  | € 80.00 |          |       |  |
| 03023901        | K39.1 White barcelona lounge chair | € 80.00 |          |       |  |
|                 | NET VALUE                          | €       |          |       |  |
|                 | VAT 24%                            | ) €     |          |       |  |
|                 | TOTAL VALUE                        | €       |          |       |  |