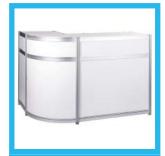

#### c) Shell Scheme Stand - Superior Type from 24m<sup>2</sup>

The Superior Shell Scheme type is a shell scheme stand solution at 2.50m height, constructed with a square aluminum framed OCTANORM system and wall panels (wall color range).

Carpet (color range), column parts that reach 3.00m height that carry digital printings 1.00x3.50m height inside their construction (items depend on construction and sqm) and a storage room dim. 1.00x1.00m with door.

The stand also includes the following equipment:

3 chairs (color range), 1 round glass table 0.70 m, 1 stool (color range), 1 floor stand brochure holder (3 x A4), 1 info desk wooden with doors 1.00x0.50x0.90m, 1x0.5KW grounded socket, 1x150HQI floodlight per 4 sqm and 1 digital printing 1.00x2.50m in self-adhesive vinyl on wall panel.

•

| PRODUCT                                              | from 24m <sup>2</sup> |
|------------------------------------------------------|-----------------------|
| Grounded socket<br>0.5KW                             | 1                     |
| HQI 150Watt                                          | 1/4m²                 |
| Bar stool                                            | 1                     |
| Blue/red chair                                       | 3                     |
| Round table with<br>glass surface,<br>diameter 0.70m | 1                     |
| Brochure rack A4                                     | 1                     |
| Digital printing<br>0.91*2.38m                       | 1                     |
| Digital printing with company printout 1.00*3.50m    | 3                     |
| Storage room<br>1.00*1.00m with<br>white wooden door | 1                     |

Furniture, lighting equipment & signage according to the following table.

PRICE €110,00 / m<sup>2</sup>

\*For stands over 45m², lighting, signage and equipment quantities will be adjusted accordingly. Contact Expowork's customer service for information.