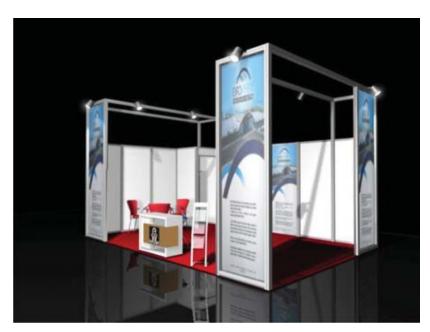

#### b) Shell Scheme Stand - Silver Type 12m² up to 40m²

The Silver Shell Scheme type is a shell scheme stand solution at 3.00m height, constructed with an aluminium framed OCTANORM system and wall panels (wall colour range).

Carpet (colour range), ceiling beams for spots and fascia board with booth number are included.

Additional exposure benefits include:

Large scale company logo printout (2.00x1.30m) for high visibility on a maxima construction (2.00x 4.00m), as well as large scale printouts on stand's side panels and logo printed on info desk (artwork to be provided by exhibitor).

| Furniture, lighting equipment & signage according to |
|------------------------------------------------------|
| the following table.                                 |

| PRODUCT                                                    | 12m <sup>2</sup> -18m <sup>2</sup> | 19m <sup>2</sup> -40m <sup>2</sup> |
|------------------------------------------------------------|------------------------------------|------------------------------------|
| Grounded socket<br>0.5KW                                   | 1                                  | 1                                  |
| HQI 150Watt                                                | 1/4m²                              | 1/4m²                              |
| Bar stool                                                  | 1                                  | 2                                  |
| Info desk with company printout 1.52*0.67m                 | 1                                  | 2                                  |
| Grey fabric chair                                          | 3                                  | 6                                  |
| Round table with glass surface, diameter 0.70m             | 1                                  | 2                                  |
| Brochure rack A4                                           | 1                                  | 2                                  |
| Company printout 0.95*2.38m                                | 2 panels                           | 4 panels                           |
| Digital printing<br>with company<br>printout<br>2.00*1.30m | 1                                  | 2                                  |
| Storage room<br>1.00*1.00m with<br>white wooden door       | 1                                  | 1                                  |