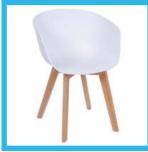

▶ Ref.: 03023400

K35. Black & wood optim

arrichan

▶ Ref.: 03023500

K35.1 White & wood optim

▶ Ref.: 03023501

▶K39. Black barcelona lounge chair

▶ Ref.: 03023900

▶K39.1 White barcelona lounge chair

| EXHIBITION: Defea 2020 | HALL: STAND:        |                  |     |
|------------------------|---------------------|------------------|-----|
| COMPANY NAME:          | NATURE of BUSINESS: |                  |     |
| ADDRESS:               |                     | POSTAL/ZIP CODE: |     |
| CONTACT PERSON:        | VAT REG. No.:       | TAX OFFICE:      | V 1 |
|                        | TEL:                |                  |     |

| STAND EQUIPMENT |                                    |         |          |       |  |
|-----------------|------------------------------------|---------|----------|-------|--|
|                 | Chairs                             |         |          |       |  |
| Article No.     | DESCRIPTION                        | PRICE   | QUANTITY | VALUE |  |
| 03022800        | K28. Black libra chair             | € 35.00 |          |       |  |
| 03022801        | K28.1 White libra chair            | € 35.00 |          |       |  |
| 03022802        | K28.2 Cappuccino libra chair       | € 35.00 |          |       |  |
| 03022900        | K29. Colorful art chair            | € 30.00 |          |       |  |
| 03023000        | K30. Plexiglass art chair          | € 25.00 |          |       |  |
| 03023100        | K31. Black & wood art chair        | € 20.00 |          |       |  |
| 03023101        | K31.1 White & wood art chair       | € 20.00 |          |       |  |
| 03023200        | K32. Black art chair               | € 23.00 |          |       |  |
| 03023201        | K32.1 White art chair              | € 23.00 |          |       |  |
| 03023300        | K33. Black linea chair             | € 20.00 |          |       |  |
| 03023301        | K33.1 White linea chair            | € 20.00 |          |       |  |
| 03023400        | K34. Black sara armchair           | € 35.00 |          |       |  |
| 03023500        | K35. Black & wood optim armchair   | € 25.00 |          |       |  |
| 03023501        | K35.1 White & wood optim armchair  | € 25.00 |          |       |  |
| 03023900        | K39. Black barcelona lounge chair  | € 80.00 |          |       |  |
| 03023901        | K39.1 White barcelona lounge chair | € 80.00 |          |       |  |
|                 | NET VALUE                          | €       |          |       |  |
|                 | VAT 24%                            | ) €     |          |       |  |
|                 | TOTAL VALUE                        | €       |          |       |  |