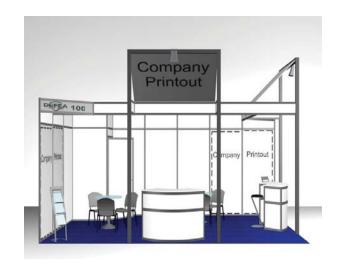

#### a) Shell Scheme Stand - Basic Type

The Basic Shell Scheme type is a shell scheme stand solution at 3.00m height, constructed with an aluminium framed OCTANORM system and white wall panels.

Grey carpet, ceiling beams for spots and fascia board with company name are included.

The stand is equipped with 3 grey chairs, 1 white desk with two drawers, 2 white cubes of 0.60m and 0.80m height respectively,1 spotlight per 3m<sup>2</sup> and 1 grounded socket 0.5KW.

| Furniture , lighting equipment & signage according to the following table. |  |  |
|----------------------------------------------------------------------------|--|--|
|                                                                            |  |  |
| 1                                                                          |  |  |
| 1/3m <sup>2</sup>                                                          |  |  |
| 3                                                                          |  |  |
| 1                                                                          |  |  |
| 1                                                                          |  |  |
| 1                                                                          |  |  |
| 1                                                                          |  |  |
|                                                                            |  |  |